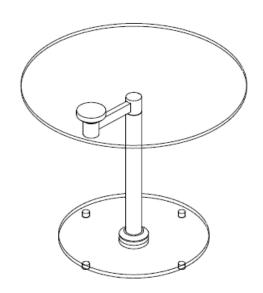

STEP 1 A+B by a

STEP 2 REMOVE C FROM B

STEP 3 +C+D by b

**PART LIST** 

|   | NO | DESC                               | SKETCH   | QTY  |
|---|----|------------------------------------|----------|------|
|   | Α  | GLASS TOP                          |          | 1 PC |
| 4 | В  | PILLAR (WITH M8,M6<br>SCREWS)      | <b>*</b> | 1 PC |
|   | С  | BOTTOM CAP<br>(pre-assembled on B) |          | 1 PC |
|   | D  | BASE                               |          | 1 PC |

## **HARDWARE LIST**

| NO | DESC       | SKETCH | QTY  |
|----|------------|--------|------|
| а  | M8 SPANNER |        | 1 PC |
| b  | M6 SPANNER |        | 1 PC |

**FINISHED** 

MADE IN CHINA