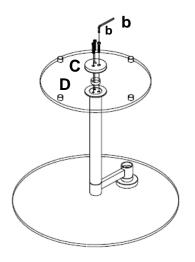

STEP 1 A+B by a

STEP 2 REMOVE C FROM B

STEP 3 +C+D by b

**PART LIST** 

|   | NO | DESC                               | SKETCH   | QTY  |
|---|----|------------------------------------|----------|------|
|   | Α  | GLASS TOP                          |          | 1 PC |
| 4 | В  | PILLAR (WITH M8,M6<br>SCREWS)      | <b>*</b> | 1 PC |
|   | С  | BOTTOM CAP<br>(pre-assembled on B) |          | 1 PC |
|   | D  | BASE                               |          | 1 PC |