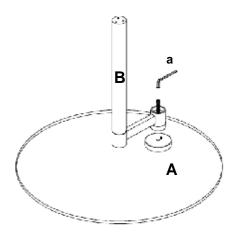

STEP 1 A+B by a

STEP 2 REMOVE C FROM B

STEP 3 +C+D by b

**PART LIST** 

|   | NO | DESC                               | SKETCH   | QTY  |
|---|----|------------------------------------|----------|------|
|   | Α  | GLASS TOP                          |          | 1 PC |
| 4 | В  | PILLAR (WITH M8,M6<br>SCREWS)      | <b>*</b> | 1 PC |
|   | С  | BOTTOM CAP<br>(pre-assembled on B) |          | 1 PC |
|   | D  | BASE                               |          | 1 PC |